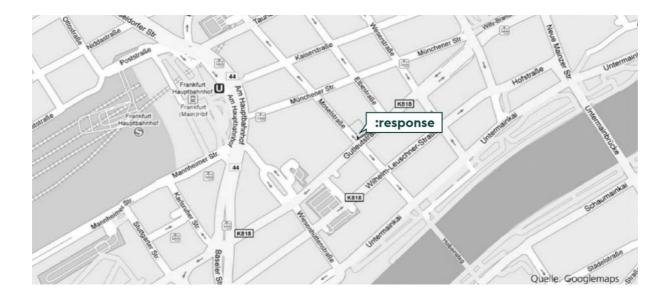

# Where to find us

YOUR PATH TO :RESPONSE

:response Moselstraße 4 60329 Frankfurt am Main

Phone: +49 (0)69 970 975 07-0 Fax: +49 (0)69 970 975 07-79

E-Mail: info@good-response.de www.good-response.de

Our offices are located less than 10 minutes distance from Frankfurt Central Station. In light of our commitment to sustainability we recommend travelling via public transportation. <u>http://maps.google.de/maps?q=Moselstra%C3%9Fe+4,+Frankfurt&hl=de&ie=UTF8&hnear=</u> <u>Moselstra%C3%9Fe+4,+Frankfurt+60329+Frankfurt+am+Main,+Hessen&t=m&z=16&vpsrc=0</u>

## ARRIVAL WITH DEUTSCHE BAHN OR LOCAL RAIL PROVIDERS

We recommend arriving via Frankfurt Central Station (connected to regional rail providers, all S-Bahn Lines, the U4 and U5, as well as multiple tram and bus lines). Exit Frankfurt Central Station via the main exit, cross the street and follow "Kaiserstraße" until the first intersection. Take a right here into "Moselstraße" and follow for 200 m. You will find our offices on the left-hand side of the street.

Alternatively, you may reach us from the station "Willy-Brandt-Platz" – exit the station and simply follow "Gutleutstraße" towards Frankfurt Central Station.

## **ARRIVAL BY CAR**

Upon entering the city limits, follow the road signs towards City Center/Central Station. When driving along "Düsseldorfer Straße", take a right into "Karlstraße" and follow for 150 m. Take a right into "Niddastraße" and another right into "Moselstraße". You will find our offices on the right-hand side of the street after about 500 m.